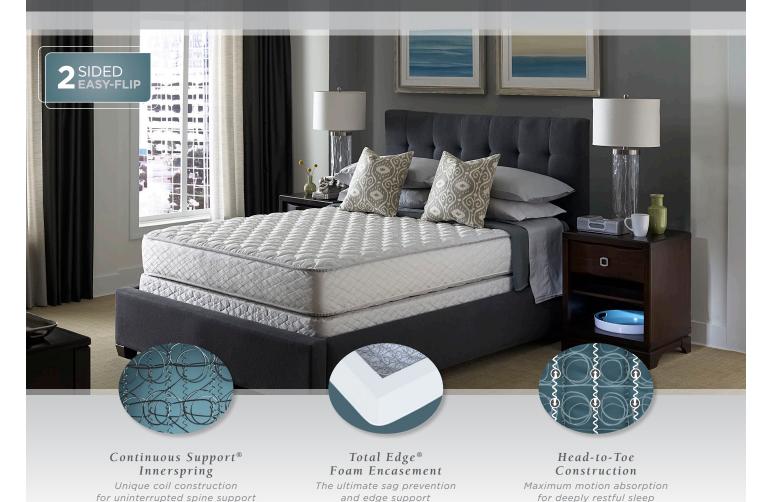

#### **INNERSPRING**

- 532 13 1/4 Gauge
- Continuous Wire Unit
- 9 Gauge Border Wire
- Posturized Center Third
- Total Edge® Foam Encasement
- Head-to-Toe Helicals

#### QUILTED PANEL

- FireBlocker®
- 1½" Serta® PillowSoft™ Foam

## **UPHOLSTERY**

- 1" Support Foam
- Serta® Insulator Pad